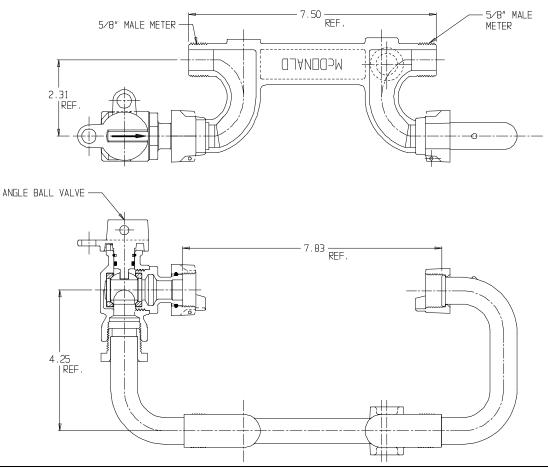

## SUBMITTAL DATA SHEET

NL Meter Setter - 717-104WX--

Male Meter X Male Meter

## SUBMITTAL INFORMATION

- Manufactured in compliance with ANSI/AWWA C800 (latest revision)
- Brass components in contact with potable water conform to ASTM B584, UNS C89833 (latest revision) and identified with "NL"
- Certified to NSF/ANSI 61 (reference height restrictions) and NSF/ANSI 372
- Brass components not in contact with potable water conform to ASTM B62 and ASTM B584, UNS C83600 -85-5-5-5 (latest revision)
- Copper tubing made in compliance with ASTM B75 or B88, UNS C12200 (latest revision)
- Lead free solder joints
- Designed to provide proper meter spacing for ease of installation
- Padlock wings standard on all valves