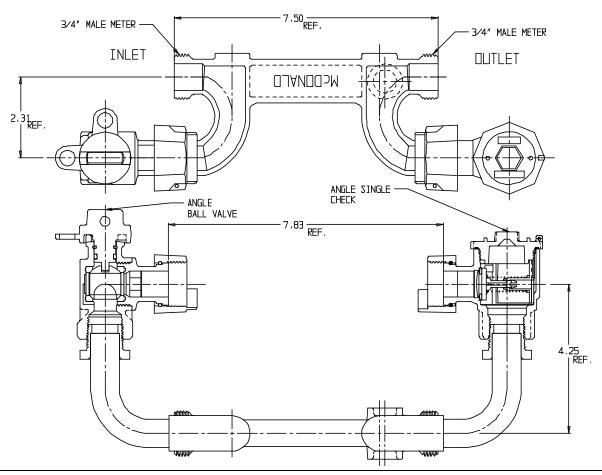

## SUBMITTAL DATA SHEET

NL Meter Setter - 717-204WC--

Male Meter X Male Meter

## SUBMITTAL INFORMATION

- Manufactured in compliance with ANSI/AWWA C800 (latest revision)
- Brass components in contact with potable water conform to ASTM B584, UNS C89833 (latest revision) and identified with "NL"
- Certified to NSF/ANSI 61 (reference height restrictions) and NSF/ANSI 372
- Brass components not in contact with potable water conform to ASTM B62 and ASTM B584, UNS C83600 -85-5-5-5 (latest revision)
- Copper tubing made in compliance with ASTM B75 or B88, UNS C12200 (latest revision)
- Lead free solder joints
- Designed to provide proper meter spacing for ease of installation
- Padlock wings standard on all valves