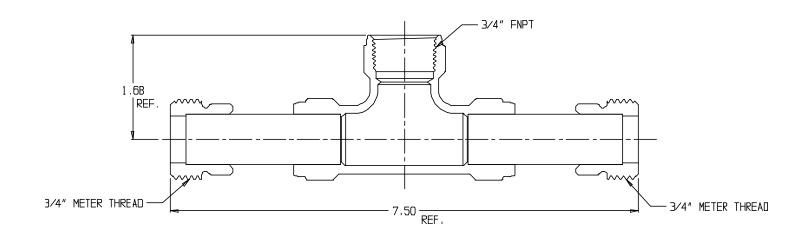

## SUBMITTAL DATA SHEET

NL Meter Setter - 715AV23 X7.50

## SUBMITTAL INFORMATION

- Manufactured in compliance with ANSI/AWWA C800 (latest revision)
- Brass components in contact with potable water conform to ASTM B584, UNS C89833 (latest revision) and identified with "NL"
- Certified to NSF/ANSI 61 (reference height restrictions) and NSF/ANSI 372
- Brass components not in contact with potable water conform to ASTM B62 and ASTM B584, UNS C83600 -85-5-5-5 (latest revision)
- Copper tubing made in compliance with ASTM B75 or B88, UNS C12200 (latest revision)
- Lead free solder joints
- Designed to provide proper meter spacing for ease of installation
- Padlock wings standard on all valves