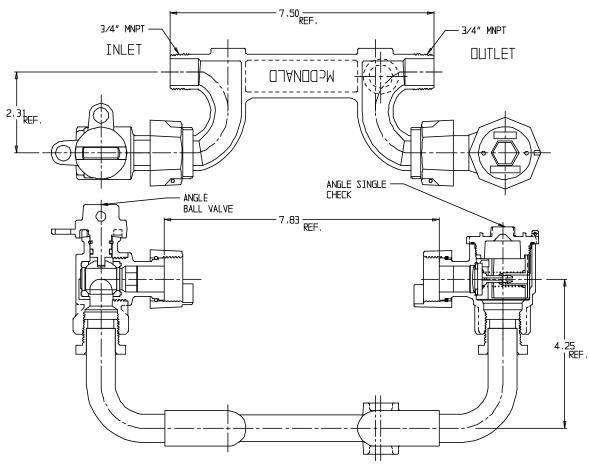

## NL Meter Setter – 717-204WC--PP 33

MNPT X MNPT

## SUBMITTAL INFORMATION

- Manufactured in compliance with ANSI/AWWA C800 (latest revision)
- Brass components in contact with potable water conform to ASTM B584, UNS C89833 (latest revision) and identified with "NL"
- Certified to NSF/ANSI 61 (reference height restrictions) and NSF/ANSI 372
- Brass components not in contact with potable water conform to ASTM B62 and ASTM B584, UNS C83600 -85-5-5-5 (latest revision)
- Copper tubing made in compliance with ASTM B75 or B88, UNS C12200 (latest revision)
- Lead free solder joints
- Designed to provide proper meter spacing for ease of installation
- Padlock wings standard on all valves