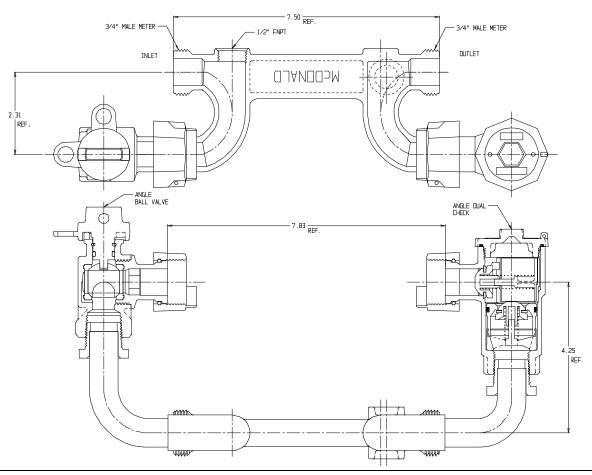

## NL Meter Setter - 717-204WDAA

Male Meter X Male Meter

## SUBMITTAL INFORMATION

- Manufactured in compliance with ANSI/AWWA C800 (latest revision)
- Brass components in contact with potable water conform to ASTM B584, UNS C89833 (latest revision) and identified with "NL"
- Certified to NSF/ANSI 61 (reference height restrictions) and NSF/ANSI 372
- Brass components not in contact with potable water conform to ASTM B62 and ASTM B584, UNS C83600 -85-5-5-5 (latest revision)
- Copper tubing made in compliance with ASTM B75 or B88, UNS C12200 (latest revision)
- Lead free solder joints
- Designed to provide proper meter spacing for ease of installation
- Padlock wings standard on all valves