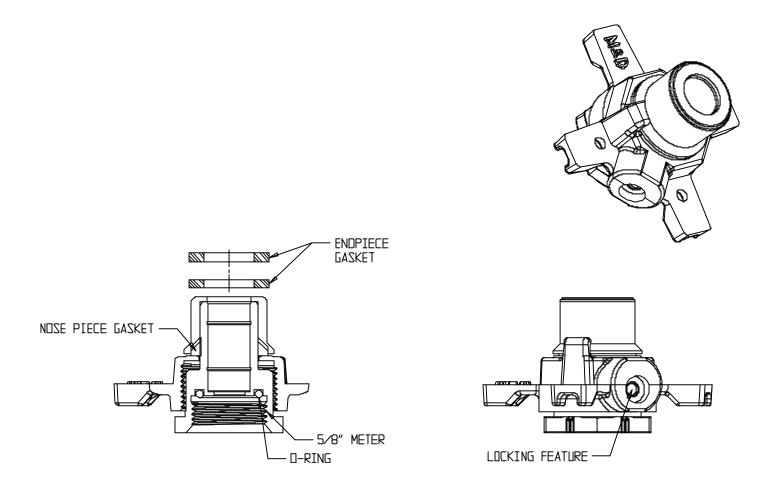

## SUBMITTAL DATA SHEET

NL Iron Meter Yoke Expander – 714-1E--LCK

Expander with Lock

## **SUBMITTAL INFORMATION**

- Manufactured in compliance with ANSI/AWWA C800 (latest revision)
- Brass components in contact with potable water conform to ASTM B584, UNS C89833 (latest revision) and identified with "NL"
- Certified to NSF/ANSI 61 and NSF/ANSI 372
- Brass components not in contact with potable water conform to ASTM B62 and ASTM B584, UNS C83600 -85-5-5-5 (latest revision)
- Large wrench flats provided for proper installation