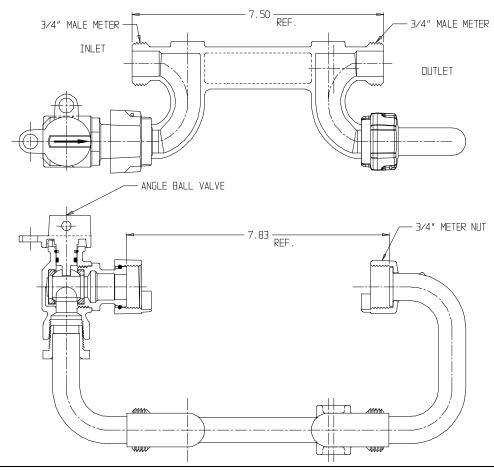

## SUBMITTAL DATA SHEET

NL Meter Setter - 717-204WX--

Male Meter X Male Meter

## SUBMITTAL INFORMATION

- Manufactured in compliance with ANSI/AWWA C800 (latest revision)
- Brass components in contact with potable water conform to ASTM B584, UNS C89833 (latest revision) and identified with "NL"
- Certified to NSF/ANSI 61 (reference height restrictions) and NSF/ANSI 372
- Brass components not in contact with potable water conform to ASTM B62 and ASTM B584, UNS C83600 -85-5-5-5 (latest revision)
- Copper tubing made in compliance with ASTM B75 or B88, UNS C12200 (latest revision)
- Lead free solder joints
- Designed to provide proper meter spacing for ease of installation
- Padlock wings standard on all valves