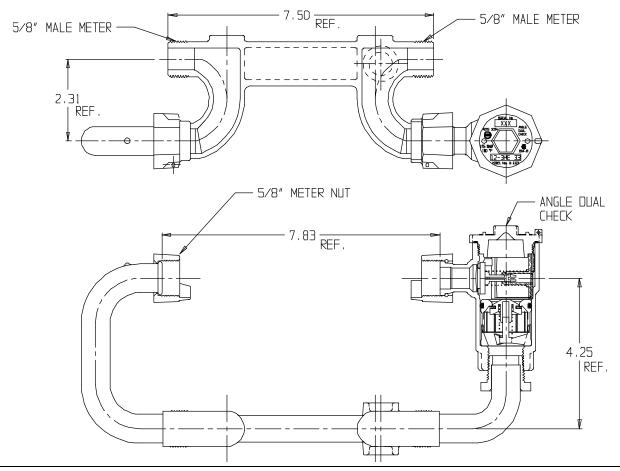

## SUBMITTAL DATA SHEET

NL Meter Setter - 717-104XD--

Male Meter X Male Meter

## **SUBMITTAL INFORMATION**

- Manufactured in compliance with ANSI/AWWA C800 (latest revision)
- Brass components in contact with potable water conform to ASTM B584, UNS C89833 (latest revision) and identified with "NL"
- Certified to NSF/ANSI 61 (reference height restrictions) and NSF/ANSI 372
- Brass components not in contact with potable water conform to ASTM B62 and ASTM B584, UNS C83600 -85-5-5-5 (latest revision)
- Copper tubing made in compliance with ASTM B75 or B88, UNS C12200 (latest revision)
- Lead free solder joints
- Designed to provide proper meter spacing for ease of installation
- Padlock wings standard on all valves