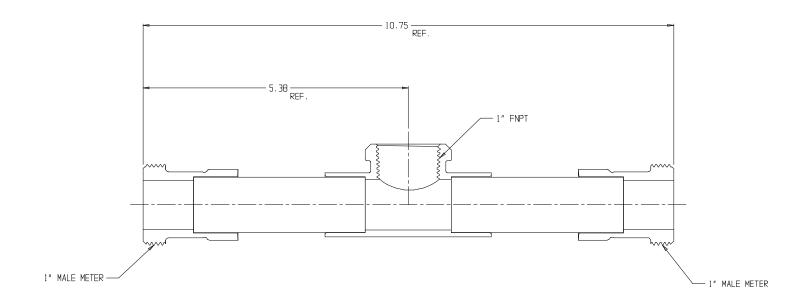

## SUBMITTAL DATA SHEET

NL Meter Setter - 715AV44 X10.75

Male Meter x Male Meter x FNPT

## SUBMITTAL INFORMATION

- Manufactured in compliance with ANSI/AWWA C800 (latest revision)
- Brass components in contact with potable water conform to ASTM B584, UNS C89833 (latest revision) and identified with "NL"
- Certified to NSF/ANSI 61 (reference height restrictions) and NSF/ANSI 372
- Brass components not in contact with potable water conform to ASTM B62 and ASTM B584, UNS C83600 -85-5-5-5 (latest revision)
- Copper tubing made in compliance with ASTM B75 or B88, UNS C12200 (latest revision)
- Lead free solder joints
- Designed to provide proper meter spacing for ease of installation
- Padlock wings standard on all valves