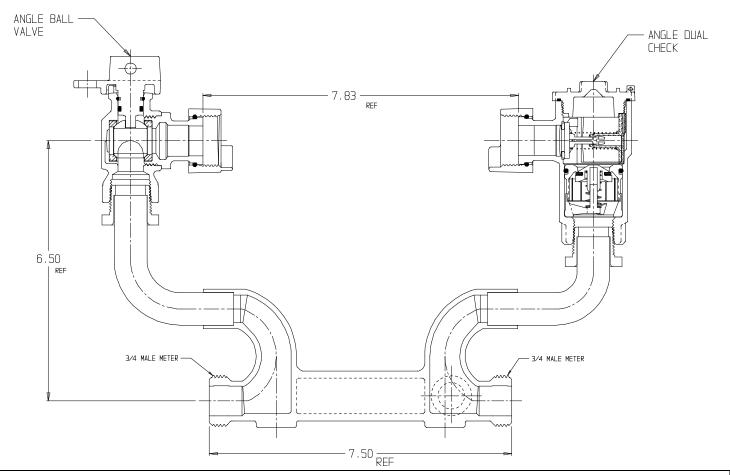

## SUBMITTAL DATA SHEET

NL Meter Setter - 717-206WD-- X180

Male Meter x Male Meter

## **SUBMITTAL INFORMATION**

- Manufactured in compliance with ANSI/AWWA C800 (latest revision)
- Brass components in contact with potable water conform to ASTM B584, UNS C89833 (latest revision) and identified with "NL"
- Certified to NSF/ANSI 61 (reference height restrictions) and NSF/ANSI 372
- Brass components not in contact with potable water conform to ASTM B62 and ASTM B584, UNS C83600 -85-5-5-5 (latest revision)
- Copper tubing made in compliance with ASTM B75 or B88, UNS C12200 (latest revision)
- Lead free solder joints
- Designed to provide proper meter spacing for ease of installation
- Padlock wings standard on all valves