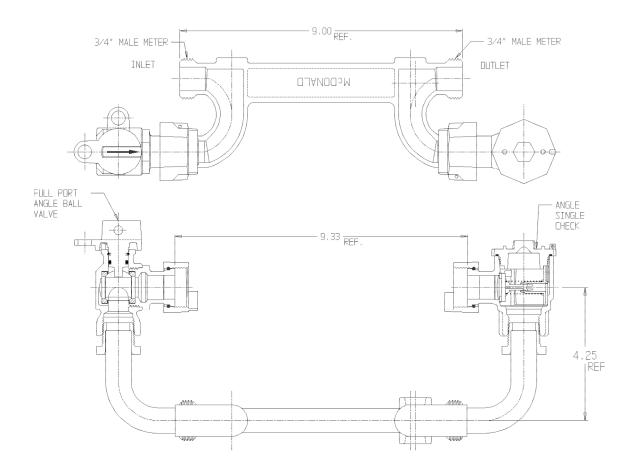

## SUBMITTAL DATA SHEET

NL Meter Setter - 717-304JC--

Male Meter X Male Meter

## **SUBMITTAL INFORMATION**

- Manufactured in compliance with ANSI/AWWA C800 (latest revision)
- Brass components in contact with potable water conform to ASTM B584, UNS C89833 (latest revision) and identified with "NL"
- Certified to NSF/ANSI 61 (reference height restrictions) and NSF/ANSI 372
- Brass components not in contact with potable water conform to ASTM B62 and ASTM B584, UNS C83600 -85-5-5-5 (latest revision)
- Copper tubing made in compliance with ASTM B75 or B88, UNS C12200 (latest revision)
- Lead free solder joints
- Designed to provide proper meter spacing for ease of installation
- Padlock wings standard on all valves