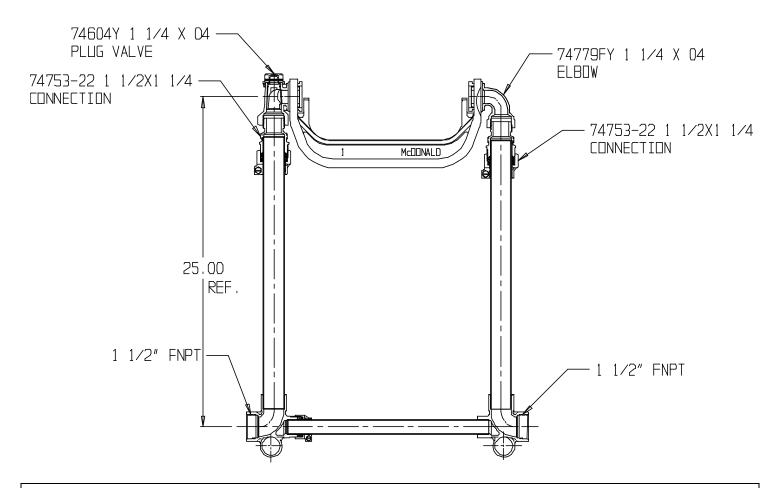

## SUBMITTAL DATA SHEET

NL Iron Meter Yoke Assembly – 714G425LEFF 660

**FNPT X FNPT** 

## SUBMITTAL INFORMATION

- Manufactured in compliance with ANSI/AWWA C800 (latest revision)
- Brass components in contact with potable water conform to ASTM B584, UNS C89833 (latest revision) and identified with "NL"
- Brass components not in contact with potable water conform to ASTM B62 and ASTM B584, UNS C83600 -85-5-5-5 (latest revision)
- Copper tubing made in compliance with ASTM B75 or B88, UNS C12200 (latest revision)
- Lead free solder joints
- Powder coated cast iron yoke bar conforms to ASTM A126 Class B (latest revision)
- Designed to provide proper meter spacing for ease of installation
- Large wrench flats provided for proper installation