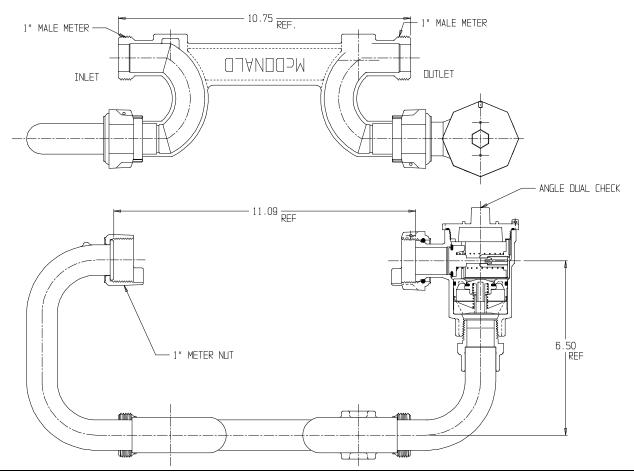

## SUBMITTAL DATA SHEET

NL Meter Setter - 717-406XM--

Male Meter X Male Meter

## SUBMITTAL INFORMATION

- Manufactured in compliance with ANSI/AWWA C800 (latest revision)
- Brass components in contact with potable water conform to ASTM B584, UNS C89833 (latest revision) and identified with "NL"
- Certified to NSF/ANSI 61 (reference height restrictions) and NSF/ANSI 372
- Brass components not in contact with potable water conform to ASTM B62 and ASTM B584, UNS C83600 -85-5-5-5 (latest revision)
- Copper tubing made in compliance with ASTM B75 or B88, UNS C12200 (latest revision)
- Lead free solder joints
- Designed to provide proper meter spacing for ease of installation
- Padlock wings standard on all valves