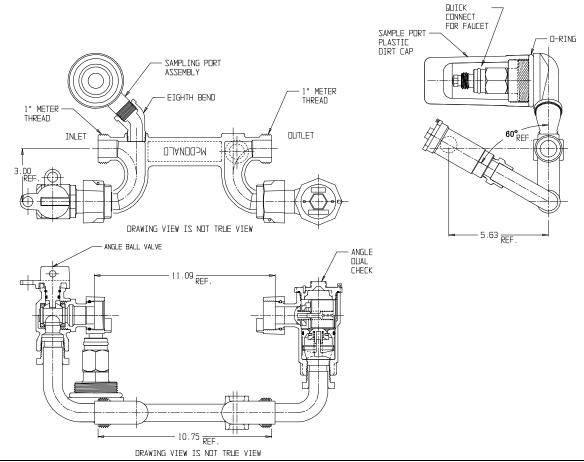

## NL Meter Setter - 717-406WDAS X60X780

#### Male Meter x Male Meter

#### SUBMITTAL INFORMATION

- Brass components in contact with potable water complies with USA public law 111-380 and identified with "NL"
- Copper tubing made in compliance with ASTM B75 or B88, UNS C12200 (latest revision)
- Lead free solder joints
- Designed to provide proper meter spacing for ease of installation
- Padlock wings standard on all valves
- Dual check manufactured in compliance with ANSI/ASSE 1024 (latest revision) and rated for 175 PSIG water pressure