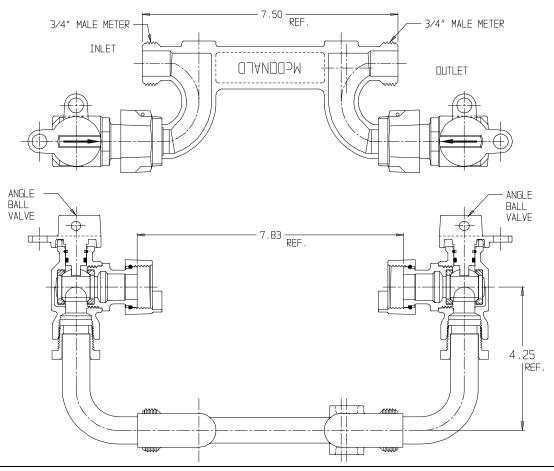

## NL Meter Setter - 717-204WW--

## SUBMITTAL INFORMATION

- Manufactured in compliance with ANSI/AWWA C800 (latest revision)
- Brass components in contact with potable water conform to ASTM B584, UNS C89833 (latest revision) and identified with "NL"
- Certified to NSF/ANSI 61 (reference height restrictions) and NSF/ANSI 372
- Brass components not in contact with potable water conform to ASTM B62 and ASTM B584, UNS C83600 -85-5-5-5 (latest revision)
- Copper tubing made in compliance with ASTM B75 or B88, UNS C12200 (latest revision)
- Lead free solder joints
- Designed to provide proper meter spacing for ease of installation
- Padlock wings standard on all valves