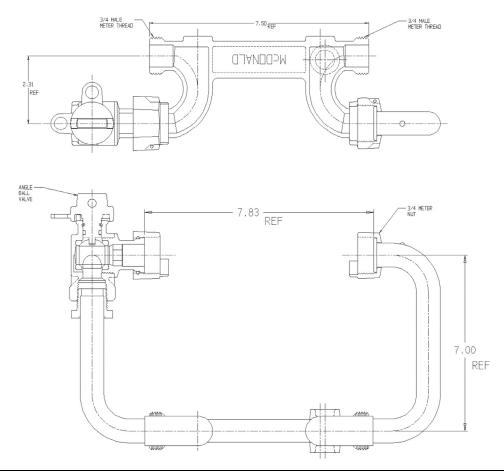

## SUBMITTAL DATA SHEET

NL Meter Setter - 717-207WX--

Male Meter X Male Meter

## SUBMITTAL INFORMATION

- Manufactured in compliance with ANSI/AWWA C800 (latest revision)
- Brass components in contact with potable water conform to ASTM B584, UNS C89833 (latest revision) and identified with "NL"
- Certified to NSF/ANSI 61 (reference height restrictions) and NSF/ANSI 372
- Brass components not in contact with potable water conform to ASTM B62 and ASTM B584, UNS C83600 -85-5-5-5 (latest revision)
- Copper tubing made in compliance with ASTM B75 or B88, UNS C12200 (latest revision)
- Lead free solder joints
- Designed to provide proper meter spacing for ease of installation
- Padlock wings standard on all valves