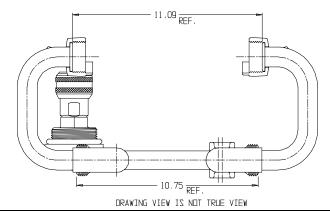

## NL Meter Setter - 717-406XXAS X60

## SUBMITTAL INFORMATION

- Brass components in contact with potable water complies with USA public law 111-380 and identified with "NL"
- Copper tubing made in compliance with ASTM B75 or B88, UNS C12200 (latest revision)
- Lead free solder joints
- Designed to provide proper meter spacing for ease of installation
- Padlock wings standard on all valves
- Dual check manufactured in compliance with ANSI/ASSE 1024 (latest revision) and rated for 175 PSIG water pressure