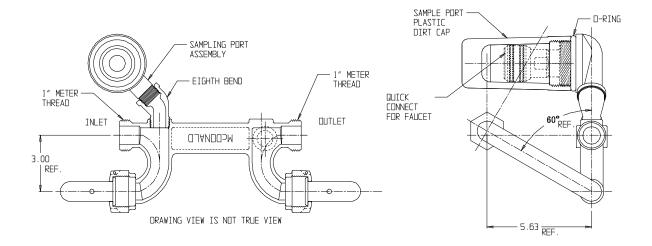

## NL Meter Setter - 717-406XXAS X60

## SUBMITTAL INFORMATION

- Brass components in contact with potable water complies with USA public law 111-380 and identified with "NL"
- Copper tubing made in compliance with ASTM B75 or B88, UNS C12200 (latest revision)
- Lead free solder joints
- Designed to provide proper meter spacing for ease of installation
- Padlock wings standard on all valves
- Dual check manufactured in compliance with ANSI/ASSE 1024 (latest revision) and rated for 175 PSIG water pressure