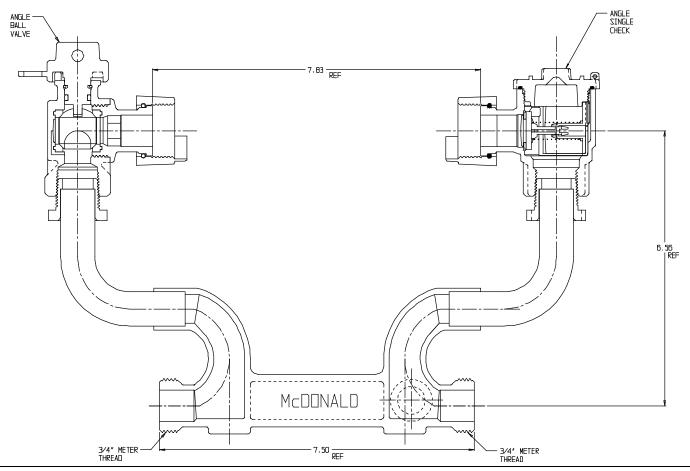

## SUBMITTAL DATA SHEET

NL Meter Setter - 717-206WC-- x180

Male Meter X Male Meter

## SUBMITTAL INFORMATION

- Manufactured in compliance with ANSI/AWWA C800 (latest revision)
- Brass components in contact with potable water conform to ASTM B584, UNS C89833 (latest revision) and identified with "NL"
- Certified to NSF/ANSI 61 (reference height restrictions) and NSF/ANSI 372
- Brass components not in contact with potable water conform to ASTM B62 and ASTM B584, UNS C83600 -85-5-5-5 (latest revision)
- Copper tubing made in compliance with ASTM B75 or B88, UNS C12200 (latest revision)
- Lead free solder joints
- Designed to provide proper meter spacing for ease of installation
- Padlock wings standard on all valves