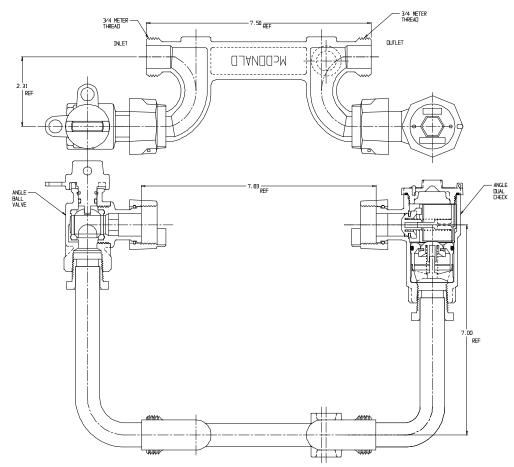

## NL Meter Setter - 717-207WD--

Male Meter x Male Meter

## SUBMITTAL INFORMATION

- Manufactured in compliance with ANSI/AWWA C800 (latest revision)
- Brass components in contact with potable water conform to ASTM B584, UNS C89833 (latest revision) and identified with "NL"
- Certified to NSF/ANSI 61 (reference height restrictions) and NSF/ANSI 372
- Brass components not in contact with potable water conform to ASTM B62 and ASTM B584, UNS C83600 -85-5-5-5 (latest revision)
- Copper tubing made in compliance with ASTM B75 or B88, UNS C12200 (latest revision)
- Lead free solder joints
- Designed to provide proper meter spacing for ease of installation
- Padlock wings standard on all valves