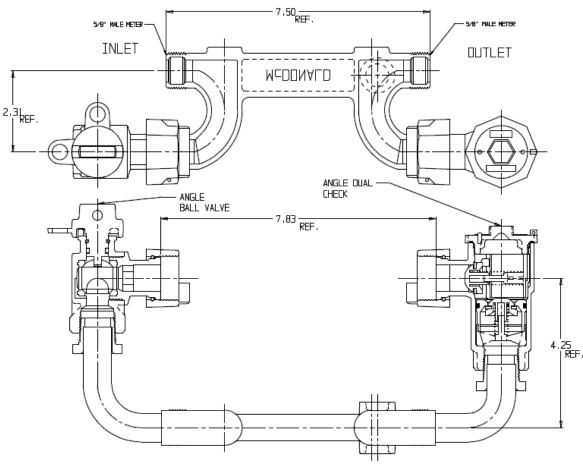

## NL Meter Setter - 717A204WD--

Male Meter X Male Meter

## SUBMITTAL INFORMATION

- Manufactured in compliance with ANSI/AWWA C800 (latest revision)
- Brass components in contact with potable water conform to ASTM B584, UNS C89833 (latest revision) and identified with "NL"
- Certified to NSF/ANSI 61 (reference height restrictions) and NSF/ANSI 372
- Brass components not in contact with potable water conform to ASTM B62 and ASTM B584, UNS C83600 -85-5-5-5 (latest revision)
- Copper tubing made in compliance with ASTM B75 or B88, UNS C12200 (latest revision)
- Lead free solder joints
- Designed to provide proper meter spacing for ease of installation
- Padlock wings standard on all valves
- Dual checks manufactured in compliance with ANSI/ASSE 1024 (latest revision) and rated for 175 PSIG water pressure