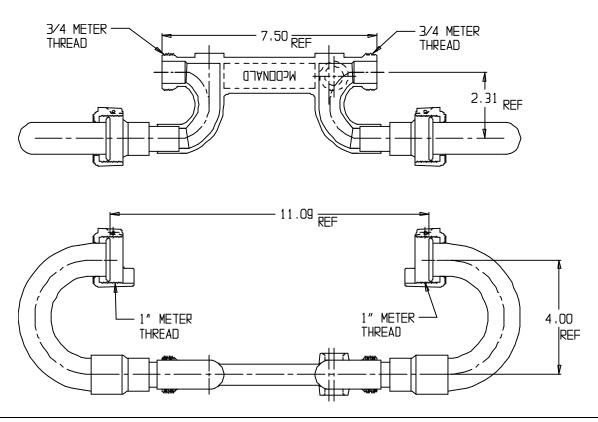

## SUBMITTAL DATA SHEET

NL Meter Setter - 717B404XX--

Male Meter X Male Meter

## SUBMITTAL INFORMATION

- Manufactured in compliance with ANSI/AWWA C800 (latest revision)
- Brass components in contact with potable water conform to ASTM B584, UNS C89833 (latest revision) and identified with "NL"
- Certified to NSF/ANSI 61 (reference height restrictions) and NSF/ANSI 372
- Brass components not in contact with potable water conform to ASTM B62 and ASTM B584, UNS C83600 -85-5-5-5 (latest revision)
- Copper tubing made in compliance with ASTM B75 or B88, UNS C12200 (latest revision)
- Lead free solder joints
- Designed to provide proper meter spacing for ease of installation
- Padlock wings standard on all valves