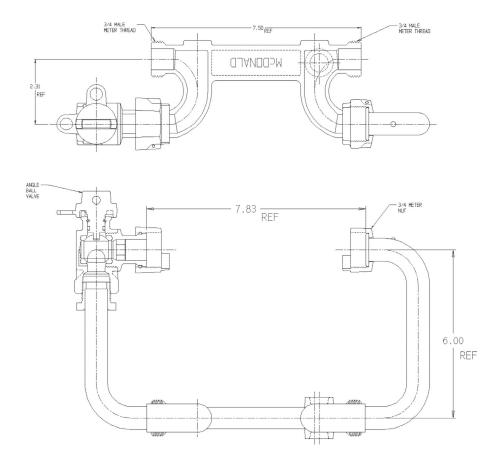

## NL Meter Setter – 717-206WX--

## SUBMITTAL INFORMATION

- Manufactured in compliance with ANSI/AWWA C800 (latest revision)
- Brass components in contact with potable water conform to ASTM B584, UNS C89833 (latest revision) and identified with "NL"
- Certified to NSF/ANSI 61 (reference height restrictions) and NSF/ANSI 372
- Brass components not in contact with potable water conform to ASTM B62 and ASTM B584, UNS C83600 -85-5-5-5 (latest revision)
- Copper tubing made in compliance with ASTM B75 or B88, UNS C12200 (latest revision)
- Lead free solder joints
- Designed to provide proper meter spacing for ease of installation
- Padlock wings standard on all valves