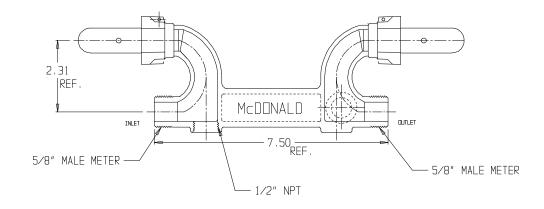

## NL Meter Setter - 717X104XXAA

Male Meter X Male Meter

## SUBMITTAL INFORMATION

- Manufactured in compliance with ANSI/AWWA C800 (latest revision)
- Brass components in contact with potable water conform to ASTM B584, UNS C89833 (latest revision) and identified with "NL"
- Certified to NSF/ANSI 61 (reference height restrictions) and NSF/ANSI 372
- Brass components not in contact with potable water conform to ASTM B62 and ASTM B584, UNS C83600 -85-5-5-5 (latest revision)
- Copper tubing made in compliance with ASTM B75 or B88, UNS C12200 (latest revision)
- Lead free solder joints
- Designed to provide proper meter spacing for ease of installation
- Padlock wings standard on all valves