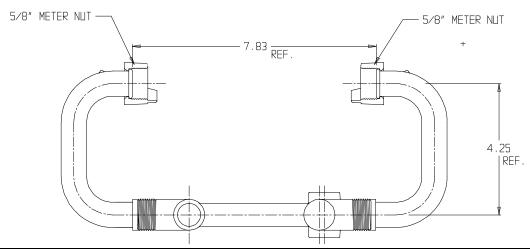

## NL Meter Setter - 717X104XXAA

Male Meter X Male Meter

## SUBMITTAL INFORMATION

- Manufactured in compliance with ANSI/AWWA C800 (latest revision)
- Brass components in contact with potable water conform to ASTM B584, UNS C89833 (latest revision) and identified with "NL"
- Certified to NSF/ANSI 61 (reference height restrictions) and NSF/ANSI 372
- Brass components not in contact with potable water conform to ASTM B62 and ASTM B584, UNS C83600 -85-5-5-5 (latest revision)
- Copper tubing made in compliance with ASTM B75 or B88, UNS C12200 (latest revision)
- Lead free solder joints
- Designed to provide proper meter spacing for ease of installation
- Padlock wings standard on all valves