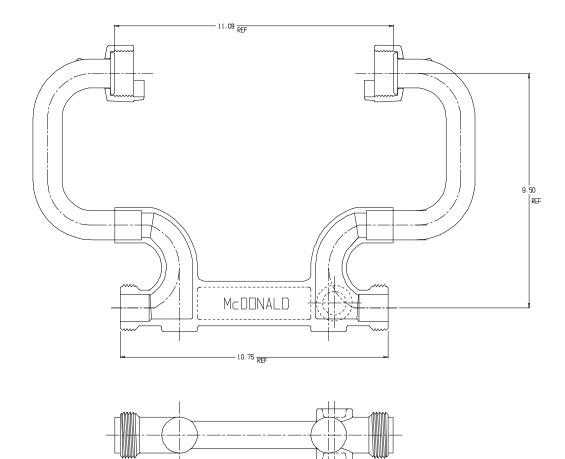

## NL Meter Setter – 717-410XXDD X180

Male Meter X Male Meter

## SUBMITTAL INFORMATION

- Manufactured in compliance with ANSI/AWWA C800 (latest revision)
- Brass components in contact with potable water conform to ASTM B584, UNS C89833 (latest revision) and identified with "NL"
- Certified to NSF/ANSI 61 (reference height restrictions) and NSF/ANSI 372
- Brass components not in contact with potable water conform to ASTM B62 and ASTM B584, UNS C83600 -85-5-5-5 (latest revision)
- Copper tubing made in compliance with ASTM B75 or B88, UNS C12200 (latest revision)
- Lead free solder joints
- Designed to provide proper meter spacing for ease of installation
- Padlock wings standard on all valves