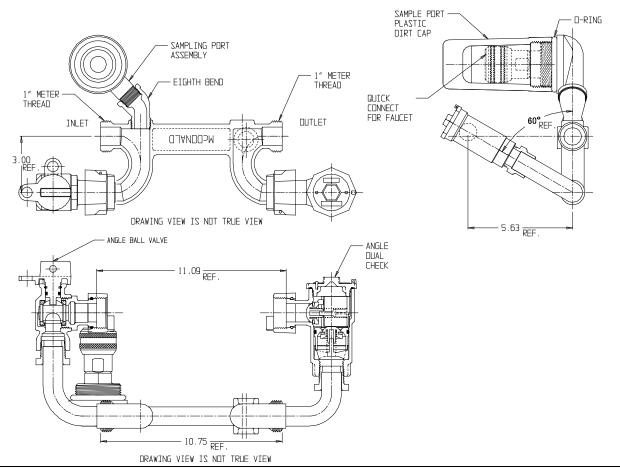

## SUBMITTAL DATA SHEET

## NL Meter Setter - 717-406WDAS X60

## SUBMITTAL INFORMATION

- Brass components in contact with potable water complies with USA public law 111-380 and identified with "NL"
- Copper tubing made in compliance with ASTM B75 or B88, UNS C12200 (latest revision)
- Lead free solder joints
- Designed to provide proper meter spacing for ease of installation
- Padlock wings standard on all valves
- Dual check manufactured in compliance with ANSI/ASSE 1024 (latest revision) and rated for 175 PSIG water pressure