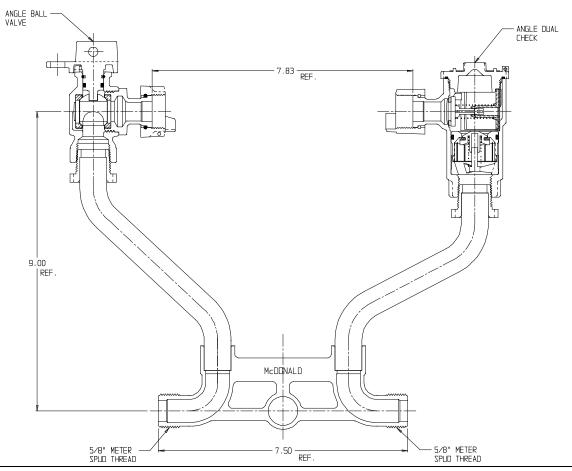

## NL Meter Setter - 718-109WD

## SUBMITTAL INFORMATION

- Manufactured in compliance with ANSI/AWWA C800 (latest revision)
- Brass components in contact with potable water conform to ASTM B584, UNS C89833 (latest revision) and identified with "NL"
- Certified to NSF/ANSI 61 (reference height restrictions) and NSF/ANSI 372
- Brass components not in contact with potable water conform to ASTM B62 and ASTM B584, UNS C83600 -85-5-5-5 (latest revision)
- Copper tubing made in compliance with ASTM B75 or B88, UNS C12200 (latest revision)
- Lead free solder joints
- Designed to provide proper meter spacing for ease of installation
- Padlock wings standard on all valves