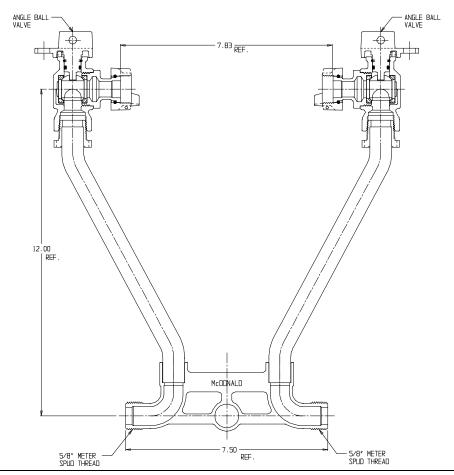

## NL Meter Setter – 718-112WW

## SUBMITTAL INFORMATION

- Manufactured in compliance with ANSI/AWWA C800 (latest revision)
- Brass components in contact with potable water conform to ASTM B584, UNS C89833 (latest revision) and identified with "NL"
- Certified to NSF/ANSI 61 (reference height restrictions) and NSF/ANSI 372
- Brass components not in contact with potable water conform to ASTM B62 and ASTM B584, UNS C83600 -85-5-5-5 (latest revision)
- Copper tubing made in compliance with ASTM B75 or B88, UNS C12200 (latest revision)
- Lead free solder joints
- Designed to provide proper meter spacing for ease of installation
- Padlock wings standard on all valves