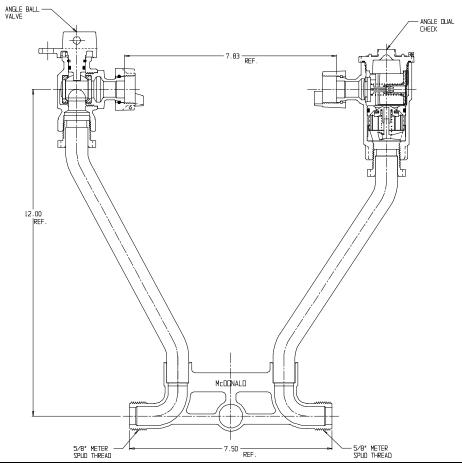

## SUBMITTAL DATA SHEET

## NL Meter Setter - 718-112WD

## SUBMITTAL INFORMATION

- Manufactured in compliance with ANSI/AWWA C800 (latest revision)
- Brass components in contact with potable water conform to ASTM B584, UNS C89833 (latest revision) and identified with "NL"
- Certified to NSF/ANSI 61 (reference height restrictions) and NSF/ANSI 372
- Brass components not in contact with potable water conform to ASTM B62 and ASTM B584, UNS C83600 -85-5-5-5 (latest revision)
- Copper tubing made in compliance with ASTM B75 or B88, UNS C12200 (latest revision)
- Lead free solder joints
- Designed to provide proper meter spacing for ease of installation
- Padlock wings standard on all valves