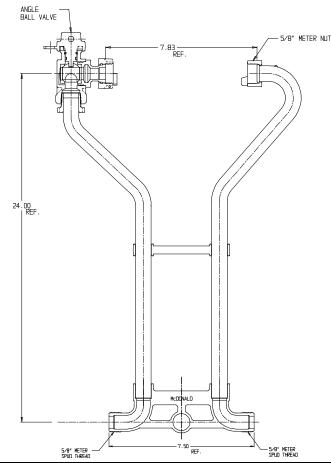

## NL Meter Setter – 718-124WX

Male Meter X Male Meter

## SUBMITTAL INFORMATION

- Manufactured in compliance with ANSI/AWWA C800 (latest revision)
- Brass components in contact with potable water conform to ASTM B584, UNS C89833 (latest revision) and identified with "NL"
- Certified to NSF/ANSI 61 (reference height restrictions) and NSF/ANSI 372
- Brass components not in contact with potable water conform to ASTM B62 and ASTM B584, UNS C83600 -85-5-5-5 (latest revision)
- Copper tubing made in compliance with ASTM B75 or B88, UNS C12200 (latest revision)
- Lead free solder joints
- Designed to provide proper meter spacing for ease of installation
- Padlock wings standard on all valves