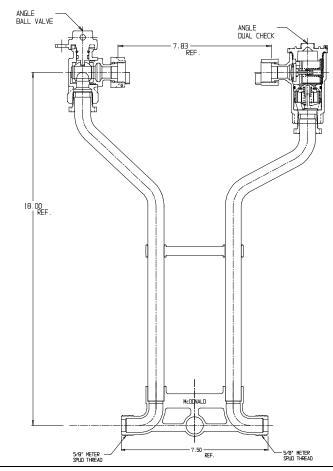

## NL Meter Setter - 718-118WD

## SUBMITTAL INFORMATION

- Manufactured in compliance with ANSI/AWWA C800 (latest revision)
- Brass components in contact with potable water conform to ASTM B584, UNS C89833 (latest revision) and identified with "NL"
- Certified to NSF/ANSI 61 (reference height restrictions) and NSF/ANSI 372
- Brass components not in contact with potable water conform to ASTM B62 and ASTM B584, UNS C83600 -85-5-5-5 (latest revision)
- Copper tubing made in compliance with ASTM B75 or B88, UNS C12200 (latest revision)
- Lead free solder joints
- Designed to provide proper meter spacing for ease of installation
- Padlock wings standard on all valves