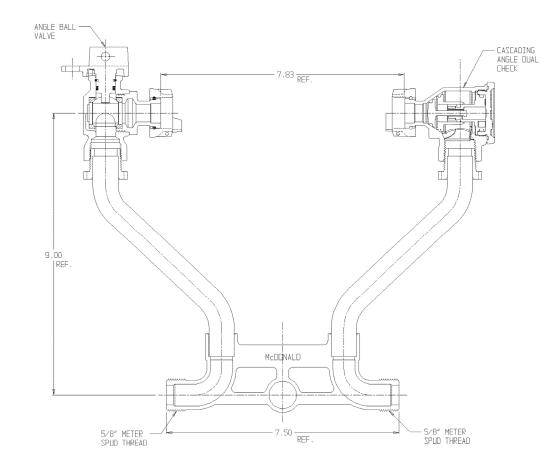

## NL Meter Setter – 718-109WD X992

Male Meter X Male Meter

## SUBMITTAL INFORMATION

- Manufactured in compliance with ANSI/AWWA C800 (latest revision)
- Brass components in contact with potable water conform to ASTM B584, UNS C89833 (latest revision) and identified with "NL"
- Certified to NSF/ANSI 61 (reference height restrictions) and NSF/ANSI 372
- Brass components not in contact with potable water conform to ASTM B62 and ASTM B584, UNS C83600 -85-5-5-5 (latest revision)
- Copper tubing made in compliance with ASTM B75 or B88, UNS C12200 (latest revision)
- Lead free solder joints
- Designed to provide proper meter spacing for ease of installation
- Padlock wings standard on all valves