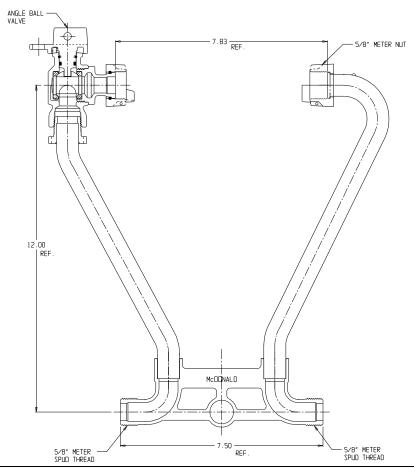

## NL Meter Setter - 718-112WX

## SUBMITTAL INFORMATION

- Manufactured in compliance with ANSI/AWWA C800 (latest revision)
- Brass components in contact with potable water conform to ASTM B584, UNS C89833 (latest revision) and identified with "NL"
- Certified to NSF/ANSI 61 (reference height restrictions) and NSF/ANSI 372
- Brass components not in contact with potable water conform to ASTM B62 and ASTM B584, UNS C83600 -85-5-5-5 (latest revision)
- Copper tubing made in compliance with ASTM B75 or B88, UNS C12200 (latest revision)
- Lead free solder joints
- Designed to provide proper meter spacing for ease of installation
- Padlock wings standard on all valves