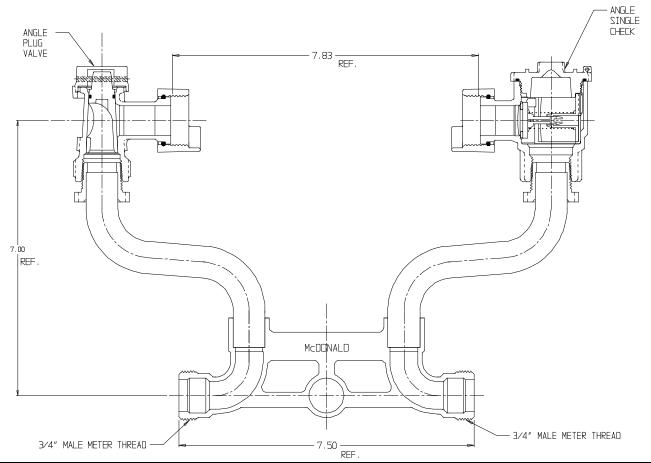

## NL Meter Setter - 718-207LC

Male Meter X Male Meter

## SUBMITTAL INFORMATION

- Manufactured in compliance with ANSI/AWWA C800 (latest revision)
- Brass components in contact with potable water conform to ASTM B584, UNS C89833 (latest revision) and identified with "NL"
- Certified to NSF/ANSI 61 (reference height restrictions) and NSF/ANSI 372
- Brass components not in contact with potable water conform to ASTM B62 and ASTM B584, UNS C83600 -85-5-5-5 (latest revision)
- Copper tubing made in compliance with ASTM B75 or B88, UNS C12200 (latest revision)
- Lead free solder joints
- Designed to provide proper meter spacing for ease of installation
- Padlock wings standard on all valves