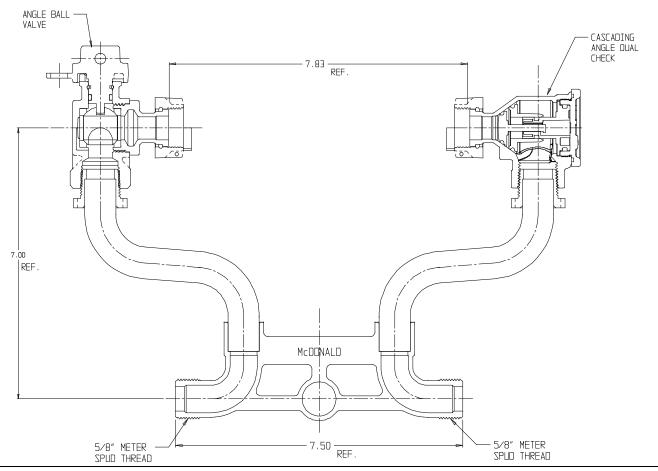

## NL Meter Setter - 718-107WD X992

## SUBMITTAL INFORMATION

- Manufactured in compliance with ANSI/AWWA C800 (latest revision)
- Brass components in contact with potable water conform to ASTM B584, UNS C89833 (latest revision) and identified with "NL"
- Certified to NSF/ANSI 61 (reference height restrictions) and NSF/ANSI 372
- Brass components not in contact with potable water conform to ASTM B62 and ASTM B584, UNS C83600 -85-5-5-5 (latest revision)
- Copper tubing made in compliance with ASTM B75 or B88, UNS C12200 (latest revision)
- Lead free solder joints
- Designed to provide proper meter spacing for ease of installation
- Padlock wings standard on all valves