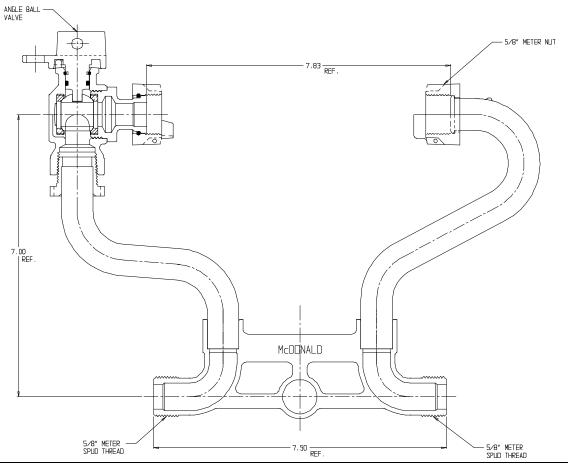

## NL Meter Setter - 718-107WX

## **SUBMITTAL INFORMATION**

- Manufactured in compliance with ANSI/AWWA C800 (latest revision)
- Brass components in contact with potable water conform to ASTM B584, UNS C89833 (latest revision) and identified with "NL"
- Certified to NSF/ANSI 61 (reference height restrictions) and NSF/ANSI 372
- Brass components not in contact with potable water conform to ASTM B62 and ASTM B584, UNS C83600 -85-5-5-5 (latest revision)
- Copper tubing made in compliance with ASTM B75 or B88, UNS C12200 (latest revision)
- Lead free solder joints
- Designed to provide proper meter spacing for ease of installation
- Padlock wings standard on all valves