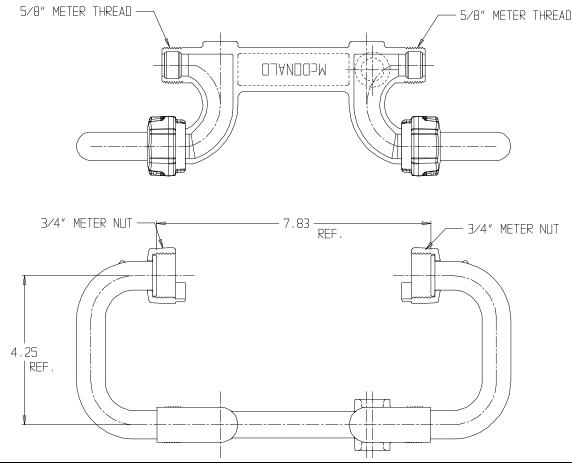

## NL Meter Setter – 717A204XX--

### Male Meter X Male Meter

#### SUBMITTAL INFORMATION

- Manufactured in compliance with ANSI/AWWA C800 (latest revision)
- Brass components in contact with potable water conform to ASTM B584, UNS C89833 (latest revision) and identified with "NL"
- Certified to NSF/ANSI 61 (reference height restrictions) and NSF/ANSI 372
- Brass components not in contact with potable water conform to ASTM B62 and ASTM B584, UNS C83600 -85-5-5-5 (latest revision)
- Copper tubing made in compliance with ASTM B75 or B88, UNS C12200 (latest revision)
- Lead free solder joints
- Designed to provide proper meter spacing for ease of installation
- Padlock wings standard on all valves