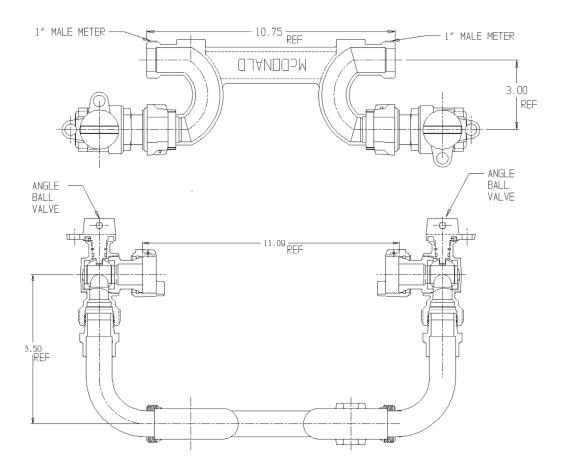

## SUBMITTAL DATA SHEET

NL Meter Setter - 717-406WW--

Male Meter X Male Meter

## **SUBMITTAL INFORMATION**

- Manufactured in compliance with ANSI/AWWA C800 (latest revision)
- Brass components in contact with potable water conform to ASTM B584, UNS C89833 (latest revision) and identified with "NL"
- Certified to NSF/ANSI 61 (reference height restrictions) and NSF/ANSI 372
- Brass components not in contact with potable water conform to ASTM B62 and ASTM B584, UNS C83600 -85-5-5-5 (latest revision)
- Copper tubing made in compliance with ASTM B75 or B88, UNS C12200 (latest revision)
- Lead free solder joints
- Designed to provide proper meter spacing for ease of installation
- Padlock wings standard on all valves