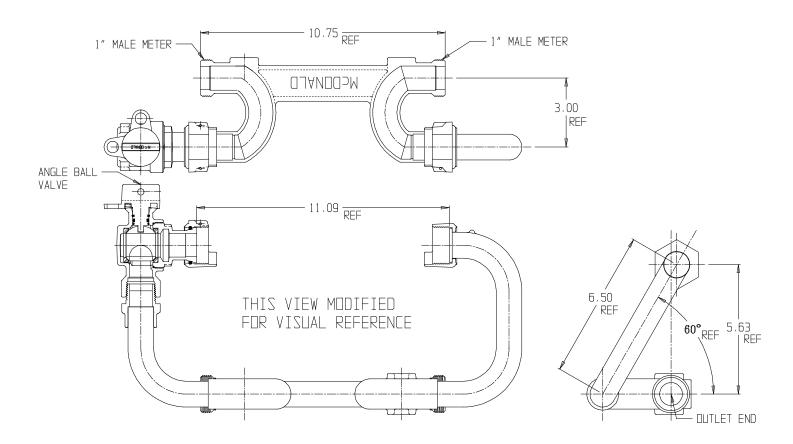

## NL Meter Setter – 717-406WX-- x60

Male Meter X Male Meter

## SUBMITTAL INFORMATION

- Manufactured in compliance with ANSI/AWWA C800 (latest revision)
- Brass components in contact with potable water conform to ASTM B584, UNS C89833 (latest revision) and identified with "NL"
- Certified to NSF/ANSI 61 (reference height restrictions) and NSF/ANSI 372
- Brass components not in contact with potable water conform to ASTM B62 and ASTM B584, UNS C83600 -85-5-5-5 (latest revision)
- Copper tubing made in compliance with ASTM B75 or B88, UNS C12200 (latest revision)
- Lead free solder joints
- Designed to provide proper meter spacing for ease of installation
- Padlock wings standard on all valves
- Dual checks manufactured in compliance with ANSI/ASSE 1024 (latest revision) and rated for 175 PSIG water pressure