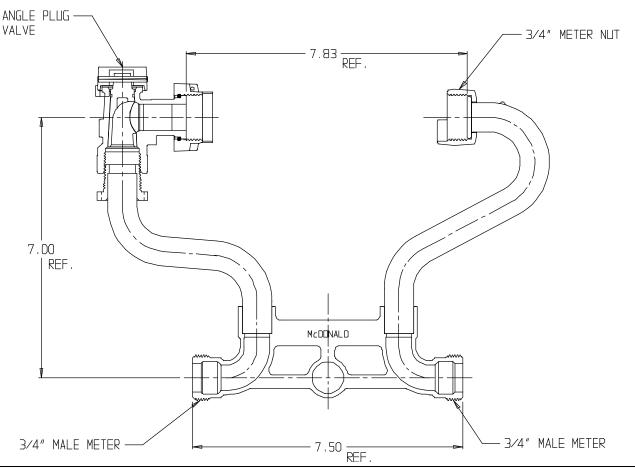

## NL Meter Setter - 718-207LX

Male Meter x Male Meter

## SUBMITTAL INFORMATION

- Manufactured in compliance with ANSI/AWWA C800 (latest revision)
- Brass components in contact with potable water conform to ASTM B584, UNS C89833 (latest revision) and identified with "NL"
- Certified to NSF/ANSI 61 (reference height restrictions) and NSF/ANSI 372
- Brass components not in contact with potable water conform to ASTM B62 and ASTM B584, UNS C83600 -85-5-5-5 (latest revision)
- Copper tubing made in compliance with ASTM B75 or B88, UNS C12200 (latest revision)
- Lead free solder joints
- Designed to provide proper meter spacing for ease of installation
- Padlock wings standard on all valves