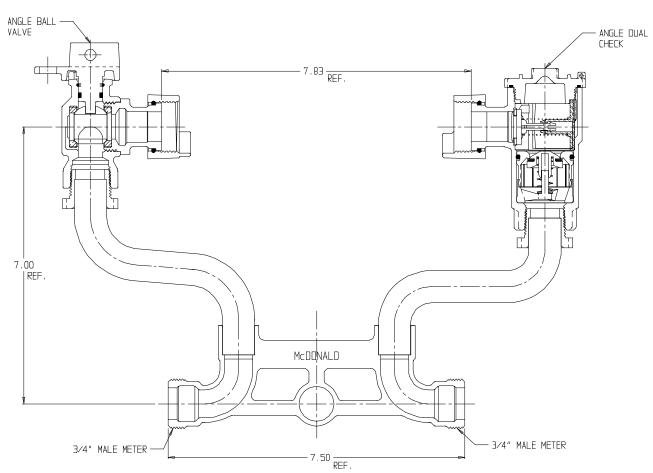

## NL Meter Setter – 718-207WD

Male Meter x Male Meter

## SUBMITTAL INFORMATION

- Manufactured in compliance with ANSI/AWWA C800 (latest revision)
- Brass components in contact with potable water conform to ASTM B584, UNS C89833 (latest revision) and identified with "NL"
- Certified to NSF/ANSI 61 (reference height restrictions) and NSF/ANSI 372
- Brass components not in contact with potable water conform to ASTM B62 and ASTM B584, UNS C83600 -85-5-5-5 (latest revision)
- Copper tubing made in compliance with ASTM B75 or B88, UNS C12200 (latest revision)
- Lead free solder joints
- Designed to provide proper meter spacing for ease of installation
- Padlock wings standard on all valves