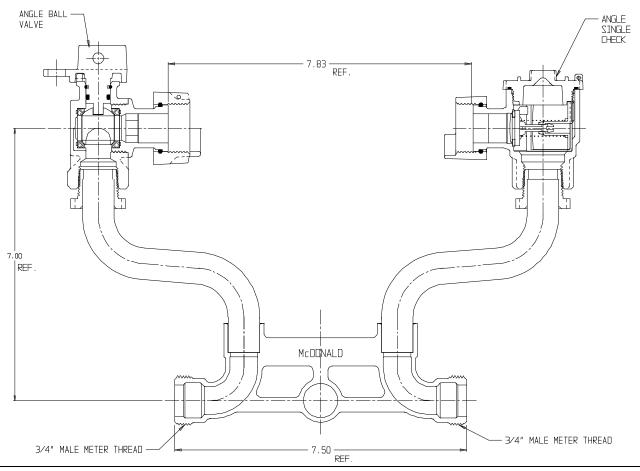

## SUBMITTAL DATA SHEET

## NL Meter Setter - 718-207WC

## SUBMITTAL INFORMATION

- Manufactured in compliance with ANSI/AWWA C800 (latest revision)
- Brass components in contact with potable water conform to ASTM B584, UNS C89833 (latest revision) and identified with "NL"
- Certified to NSF/ANSI 61 (reference height restrictions) and NSF/ANSI 372
- Brass components not in contact with potable water conform to ASTM B62 and ASTM B584, UNS C83600 -85-5-5-5 (latest revision)
- Copper tubing made in compliance with ASTM B75 or B88, UNS C12200 (latest revision)
- Lead free solder joints
- Designed to provide proper meter spacing for ease of installation
- Padlock wings standard on all valves