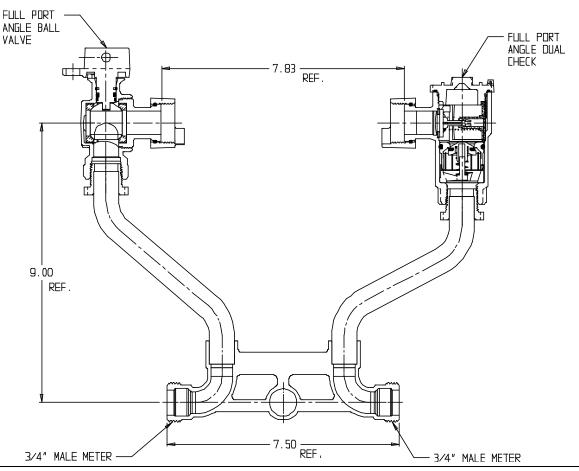

## SUBMITTAL DATA SHEET

NL Meter Setter - 718-209JD

Male Meter x Male Meter

## SUBMITTAL INFORMATION

- Manufactured in compliance with ANSI/AWWA C800 (latest revision)
- Brass components in contact with potable water conform to ASTM B584, UNS C89833 (latest revision) and identified with "NL"
- Certified to NSF/ANSI 61 (reference height restrictions) and NSF/ANSI 372
- Brass components not in contact with potable water conform to ASTM B62 and ASTM B584, UNS C83600 -85-5-5-5 (latest revision)
- Copper tubing made in compliance with ASTM B75 or B88, UNS C12200 (latest revision)
- Lead free solder joints
- Designed to provide proper meter spacing for ease of installation
- Padlock wings standard on all valves