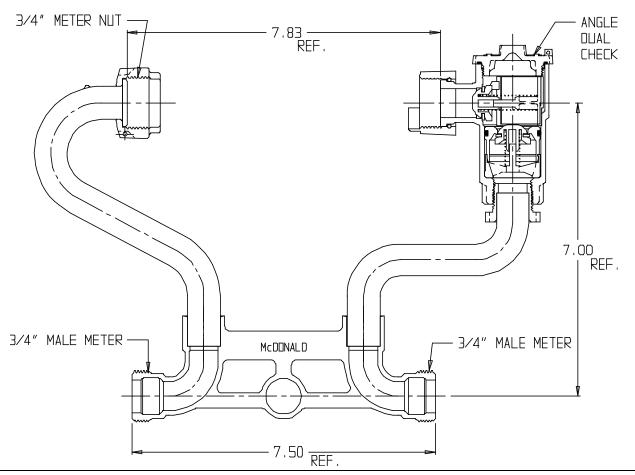

## SUBMITTAL DATA SHEET

NL Meter Setter - 718-207XD

Male Meter x Male Meter

## SUBMITTAL INFORMATION

- Manufactured in compliance with ANSI/AWWA C800 (latest revision)
- Brass components in contact with potable water conform to ASTM B584, UNS C89833 (latest revision) and identified with "NL"
- Certified to NSF/ANSI 61 (reference height restrictions) and NSF/ANSI 372
- Brass components not in contact with potable water conform to ASTM B62 and ASTM B584, UNS C83600 -85-5-5-5 (latest revision)
- Copper tubing made in compliance with ASTM B75 or B88, UNS C12200 (latest revision)
- Lead free solder joints
- Designed to provide proper meter spacing for ease of installation
- Padlock wings standard on all valves