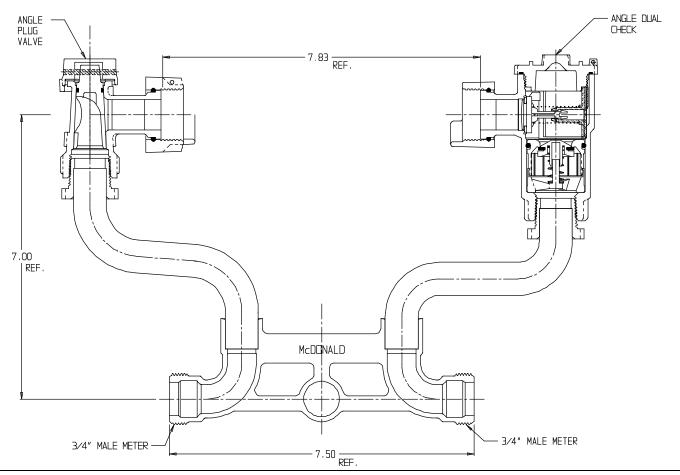

## NL Meter Setter - 718-207LD

Male Meter x Male Meter

## SUBMITTAL INFORMATION

- Manufactured in compliance with ANSI/AWWA C800 (latest revision)
- Brass components in contact with potable water conform to ASTM B584, UNS C89833 (latest revision) and identified with "NL"
- Certified to NSF/ANSI 61 (reference height restrictions) and NSF/ANSI 372
- Brass components not in contact with potable water conform to ASTM B62 and ASTM B584, UNS C83600 -85-5-5-5 (latest revision)
- Copper tubing made in compliance with ASTM B75 or B88, UNS C12200 (latest revision)
- Lead free solder joints
- Designed to provide proper meter spacing for ease of installation
- Padlock wings standard on all valves