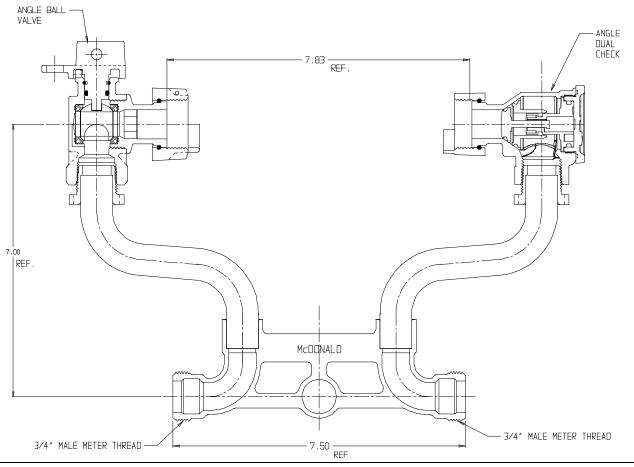

## SUBMITTAL DATA SHEET

## NL Meter Setter - 718-207WD X992

## SUBMITTAL INFORMATION

- Manufactured in compliance with ANSI/AWWA C800 (latest revision)
- Brass components in contact with potable water conform to ASTM B584, UNS C89833 (latest revision) and identified with "NL"
- Certified to NSF/ANSI 61 (reference height restrictions) and NSF/ANSI 372
- Brass components not in contact with potable water conform to ASTM B62 and ASTM B584, UNS C83600 -85-5-5-5 (latest revision)
- Copper tubing made in compliance with ASTM B75 or B88, UNS C12200 (latest revision)
- Lead free solder joints
- Designed to provide proper meter spacing for ease of installation
- Padlock wings standard on all valves