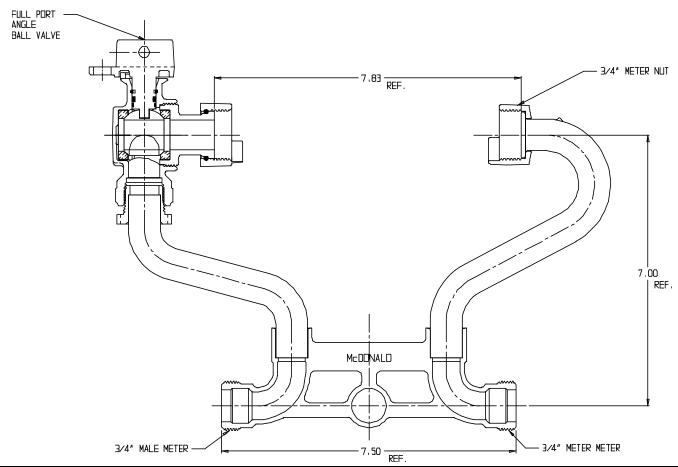

## NL Meter Setter – 718-207JX

Male Meter X Male Meter

## SUBMITTAL INFORMATION

- Manufactured in compliance with ANSI/AWWA C800 (latest revision)
- Brass components in contact with potable water conform to ASTM B584, UNS C89833 (latest revision) and identified with "NL"
- Certified to NSF/ANSI 61 (reference height restrictions) and NSF/ANSI 372
- Brass components not in contact with potable water conform to ASTM B62 and ASTM B584, UNS C83600 -85-5-5-5 (latest revision)
- Copper tubing made in compliance with ASTM B75 or B88, UNS C12200 (latest revision)
- Lead free solder joints
- Designed to provide proper meter spacing for ease of installation
- Padlock wings standard on all valves