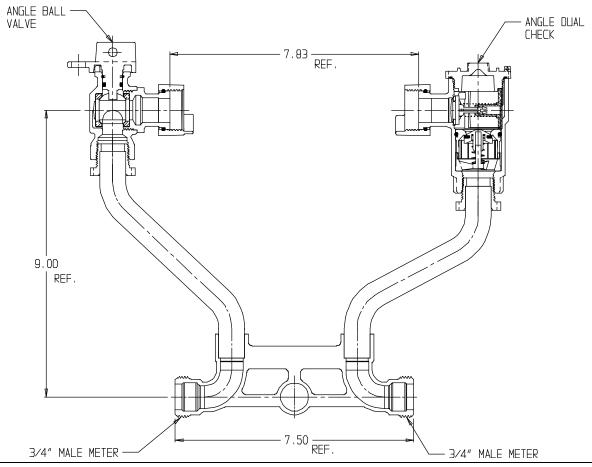

## NL Meter Setter - 718-209WD

Male Meter x Male Meter

## SUBMITTAL INFORMATION

- Manufactured in compliance with ANSI/AWWA C800 (latest revision)
- Brass components in contact with potable water conform to ASTM B584, UNS C89833 (latest revision) and identified with "NL"
- Certified to NSF/ANSI 61 (reference height restrictions) and NSF/ANSI 372
- Brass components not in contact with potable water conform to ASTM B62 and ASTM B584, UNS C83600 -85-5-5-5 (latest revision)
- Copper tubing made in compliance with ASTM B75 or B88, UNS C12200 (latest revision)
- Lead free solder joints
- Designed to provide proper meter spacing for ease of installation
- Padlock wings standard on all valves