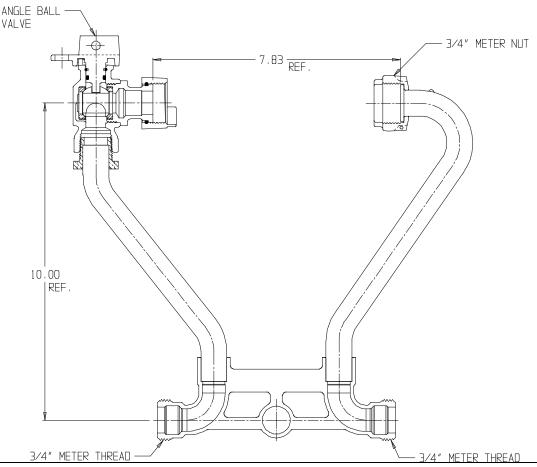

## NL Meter Setter - 718-210WX

Male Meter Thread x Male Meter Thread

## SUBMITTAL INFORMATION

- Manufactured in compliance with ANSI/AWWA C800 (latest revision)
- Brass components in contact with potable water conform to ASTM B584, UNS C89833 (latest revision) and identified with "NL"
- Certified to NSF/ANSI 61 (reference height restrictions) and NSF/ANSI 372
- Brass components not in contact with potable water conform to ASTM B62 and ASTM B584, UNS C83600 -85-5-5-5 (latest revision)
- Copper tubing made in compliance with ASTM B75 or B88, UNS C12200 (latest revision)
- Lead free solder joints
- Designed to provide proper meter spacing for ease of installation
- Padlock wings standard on all valves