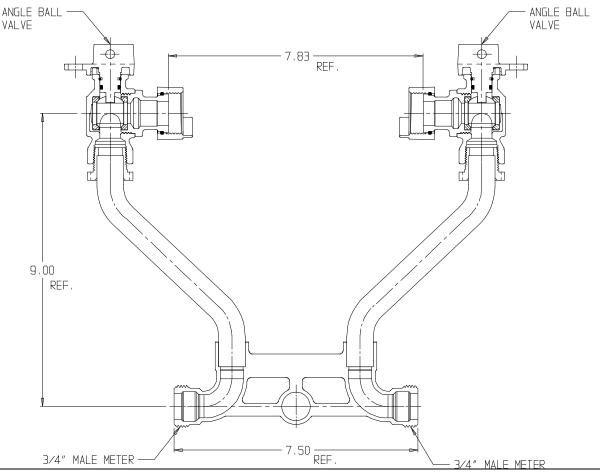

## NL Meter Setter - 718-209WW

Male Meter X Male Meter

## **SUBMITTAL INFORMATION**

- Manufactured in compliance with ANSI/AWWA C800 (latest revision)
- Brass components in contact with potable water conform to ASTM B584, UNS C89833 (latest revision) and identified with "NL"
- Certified to NSF/ANSI 61 (reference height restrictions) and NSF/ANSI 372
- Brass components not in contact with potable water conform to ASTM B62 and ASTM B584, UNS C83600 -85-5-5-5 (latest revision)
- Copper tubing made in compliance with ASTM B75 or B88, UNS C12200 (latest revision)
- Lead free solder joints
- Designed to provide proper meter spacing for ease of installation
- Padlock wings standard on all valves