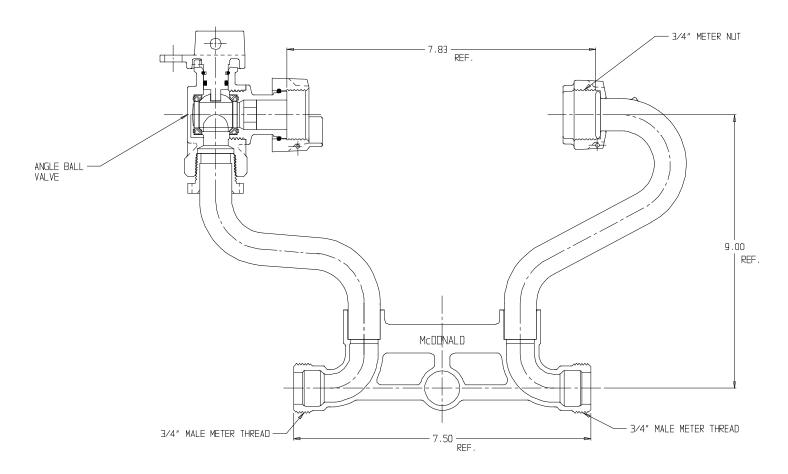

## NL Meter Setter - 718-209WX

Male Meter Thread x Male Meter Thread

## SUBMITTAL INFORMATION

- Manufactured in compliance with ANSI/AWWA C800 (latest revision)
- Brass components in contact with potable water conform to ASTM B584, UNS C89833 (latest revision) and identified with "NL"
- Certified to NSF/ANSI 61 (reference height restrictions) and NSF/ANSI 372
- Brass components not in contact with potable water conform to ASTM B62 and ASTM B584, UNS C83600 -85-5-5-5 (latest revision)
- Copper tubing made in compliance with ASTM B75 or B88, UNS C12200 (latest revision)
- Lead free solder joints
- Designed to provide proper meter spacing for ease of installation
- Padlock wings standard on all valves